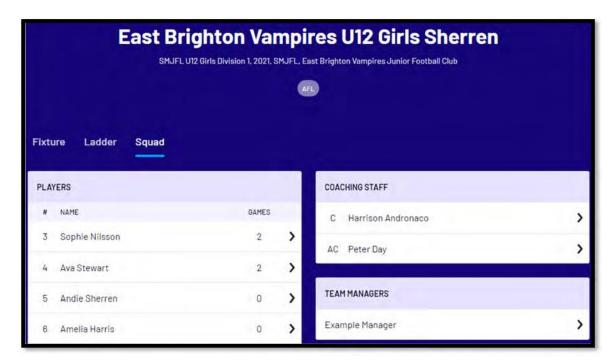

## **Squad**

When the team manager logs into their profile, click on the **Squad** tab.

## Squad (cont)

On the **Squad** page will be the lists of allocated **Players**, **Coaching Staff** and **Team Managers**.

Click on the icon to view their **Contact Details**, **Parent/Guardian** and **Emergency Contact**.