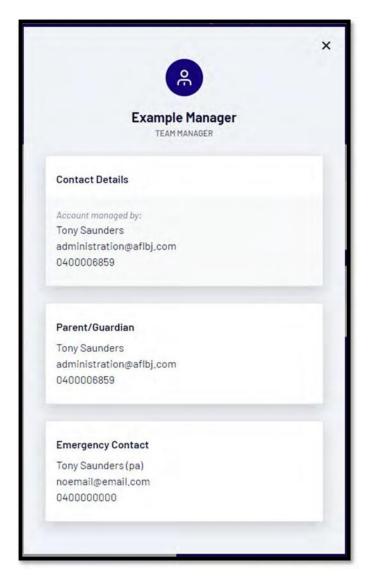

## Squad (cont)

On the **Squad** page will be the lists of allocated **Players**, **Coaching Staff** and **Team Managers**.

Click on the icon to view their **Contact Details**, **Parent/Guardian** and **Emergency Contact**.